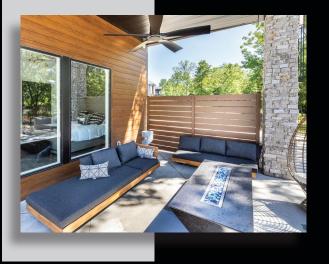

### **EXECUTE VISIONARY DESIGNS**

The traditional look of wood can now be combined with todays modern performance of wood-grain aluminum on a variety of exterior and interior applications including cladding, privacy fences, soffits, ceilings, accent walls, and more. The beauty and durability of Levanté<sup>®</sup> will make a statement and last for years to come.