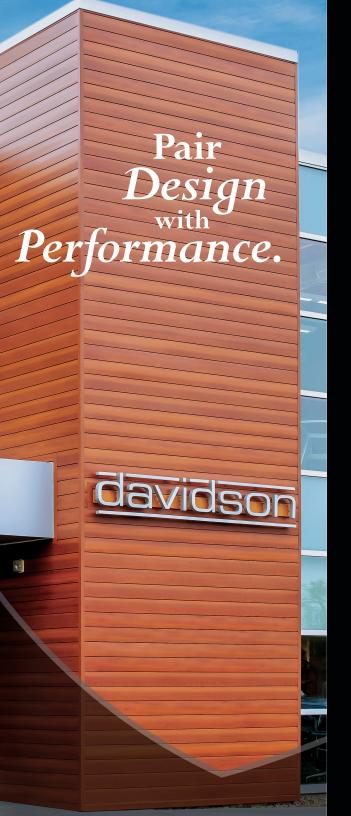

### **EXECUTE VISIONARY DESIGNS**

The traditional look of wood can now be combined with todays modern performance of wood-grain aluminum on a variety of exterior and interior applications including cladding, privacy fences, soffits, ceilings, accent walls, and more. The beauty and durability of Levanté<sup>®</sup> will make a statement and last for years to come.