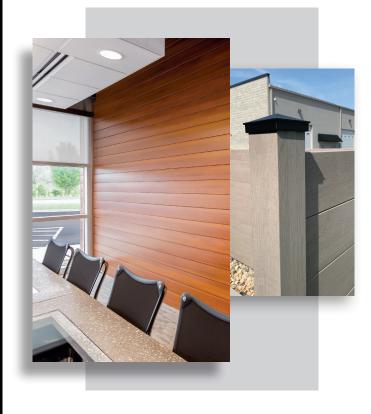

### **EXECUTE VISIONARY DESIGNS**

The traditional look of wood can now be combined with todays modern performance of wood-grain aluminum on a variety of exterior and interior applications including cladding, privacy fences, soffits, ceilings, accent walls, and more. The beauty and durability of Levanté<sup>®</sup> will make a statement and last for years to come.